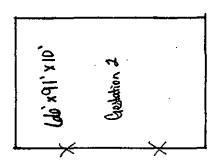

Livestock waste management facilities consisting of two concrete manure pits (each 91 ft. x 66 ft. x 10 ft. deep) each with two concrete pump outs (each 7 ft. x 6 ft. x 10 ft. deep) and the slotted concrete portion of the floor over the manure pits. Two concrete manure pits (each 58 ft. x 42 ft. x 10 ft. deep) each with two concrete pump outs (each 7 ft. x 6 ft. x 10 ft. deep) and the slotted concrete portion of the floor over the manure pits.

The water pollution control facilities in this request include the following:

Riverview Frenetics 7255 Greenwood Road Centralia, IL 62801

Section 16, T1N, R2W of the 3rd P.M. in Clinton County

Livestock waste management facilities consisting of two concrete manure pits (each 91 ft. x 66 ft. x 10 ft. deep) each with two concrete pump outs (each 7 ft. x 6 ft. x 10 ft. deep) and the slotted concrete portion of the floor over the manure pits. Two concrete manure pits (each 58 ft. x 42 ft. x 10 ft. deep) each with two concrete pump outs (each 7 ft. x 6 ft. x 10 ft. deep) and the slotted concrete portion of the floor over the manure pits.