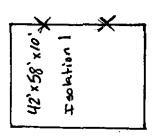

Livestock waste management facilities consisting of two concrete manure pits (each 91 ft. x 66 ft. x 10 ft. deep) each with two concrete pump outs (each 7 ft. x 6 ft. x 10 ft. deep) and the slotted concrete portion of the floor over the manure pits. Two concrete manure pits (each 58 ft. x 42 ft. x 10 ft. deep) each with two concrete pump outs (each 7 ft. x 6 ft. x 10 ft. deep) and the slotted concrete portion of the floor over the manure pits.

The water pollution control facilities in this request include the following:

Riverview Frenetics 7255 Greenwood Road Centralia, IL 62801

Section 16, T1N, R2W of the 3rd P.M. in Clinton County

Livestock waste management facilities consisting of two concrete manure pits (each 91 ft. x 66 ft. x 10 ft. deep) each with two concrete pump outs (each 7 ft. x 6 ft. x 10 ft. deep) and the slotted concrete portion of the floor over the manure pits. Two concrete manure pits (each 58 ft. x 42 ft. x 10 ft. deep) each with two concrete pump outs (each 7 ft. x 6 ft. x 10 ft. deep) and the slotted concrete portion of the floor over the manure pits.