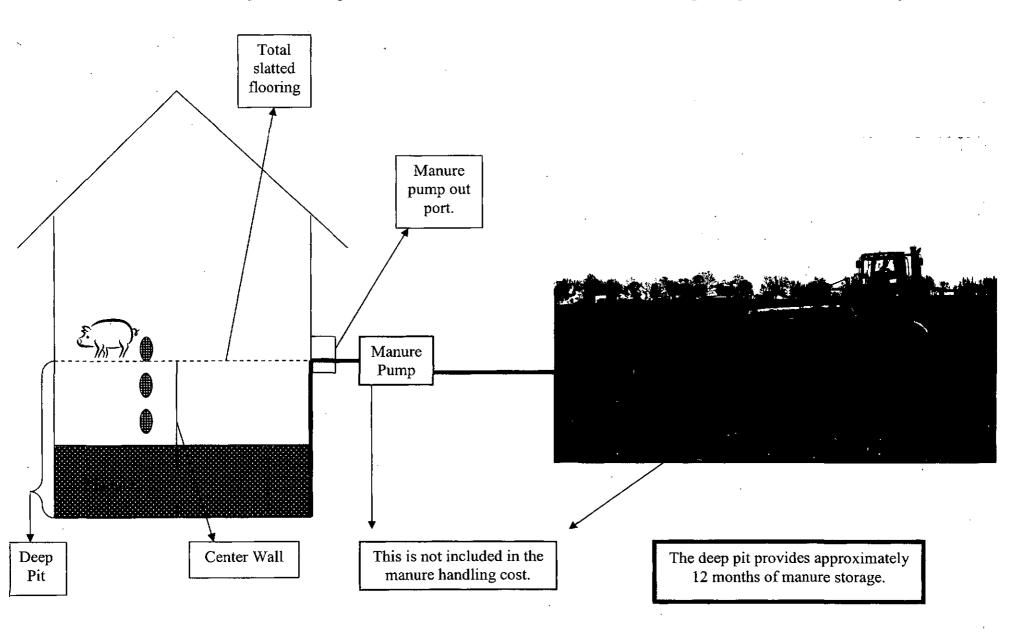

Livestock waste management facilities consisting of two concrete manure pits (each 91 ft. x 66 ft. x 10 ft. deep) each with two concrete pump outs (each 7 ft. x 6 ft. x 10 ft. deep) and the slotted concrete portion of the floor over the manure pits. Two concrete manure pits (each 58 ft. x 42 ft. x 10 ft. deep) each with two concrete pump outs (each 7 ft. x 6 ft. x 10 ft. deep) and the slotted concrete portion of the floor over the manure pits.

The water pollution control facilities in this request include the following:

Riverview Frenetics 7255 Greenwood Road Centralia, IL 62801

Section 16, T1N, R2W of the 3rd P.M. in Clinton County

Livestock waste management facilities consisting of two concrete manure pits (each 91 ft. x 66 ft. x 10 ft. deep) each with two concrete pump outs (each 7 ft. x 6 ft. x 10 ft. deep) and the slotted concrete portion of the floor over the manure pits. Two concrete manure pits (each 58 ft. x 42 ft. x 10 ft. deep) each with two concrete pump outs (each 7 ft. x 6 ft. x 10 ft. deep) and the slotted concrete portion of the floor over the manure pits.