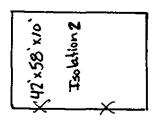

Livestock waste management facilities consisting of two concrete manure pits (each 91 ft. x 66 ft. x 10 ft. deep) each with two concrete pump outs (each 7 ft. x 6 ft. x 10 ft. deep) and the slotted concrete portion of the floor over the manure pits. Two concrete manure pits (each 58 ft. x 42 ft. x 10 ft. deep) each with two concrete pump outs (each 7 ft. x 6 ft. x 10 ft. deep) and the slotted concrete portion of the floor over the manure pits.

The water pollution control facilities in this request include the following:

Riverview Frenetics 7255 Greenwood Road Centralia, IL 62801

Section 16, T1N, R2W of the 3rd P.M. in Clinton County

Livestock waste management facilities consisting of two concrete manure pits (each 91 ft. x 66 ft. x 10 ft. deep) each with two concrete pump outs (each 7 ft. x 6 ft. x 10 ft. deep) and the slotted concrete portion of the floor over the manure pits. Two concrete manure pits (each 58 ft. x 42 ft. x 10 ft. deep) each with two concrete pump outs (each 7 ft. x 6 ft. x 10 ft. deep) and the slotted concrete portion of the floor over the manure pits.