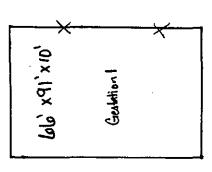

Livestock waste management facilities consisting of two concrete manure pits (each 91 ft. x 66 ft. x 10 ft. deep) each with two concrete pump outs (each 7 ft. x 6 ft. x 10 ft. deep) and the slotted concrete portion of the floor over the manure pits. Two concrete manure pits (each 58 ft. x 42 ft. x 10 ft. deep) each with two concrete pump outs (each 7 ft. x 6 ft. x 10 ft. deep) and the slotted concrete portion of the floor over the manure pits.

The water pollution control facilities in this request include the following:

Riverview Frenetics 7255 Greenwood Road Centralia, IL 62801

Section 16, T1N, R2W of the 3rd P.M. in Clinton County

Livestock waste management facilities consisting of two concrete manure pits (each 91 ft. x 66 ft. x 10 ft. deep) each with two concrete pump outs (each 7 ft. x 6 ft. x 10 ft. deep) and the slotted concrete portion of the floor over the manure pits. Two concrete manure pits (each 58 ft. x 42 ft. x 10 ft. deep) each with two concrete pump outs (each 7 ft. x 6 ft. x 10 ft. deep) and the slotted concrete portion of the floor over the manure pits.